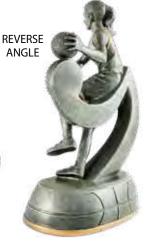

## **CURVE BALL SERIES**

120mm 647-7A 140mm 647-7B 647-7C 155mm

3 SIZES

120mm 633-7A 140mm 633-7B 155mm 633-7C

**DOUBLE** LIGHTNING STRIKE SERIES

3 SIZES

100mm 649-7A 120mm 649-7B 649-7C 140mm

3 SIZES