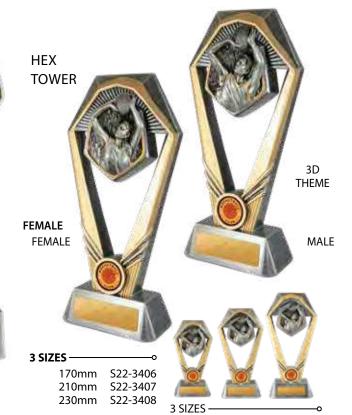

170mm

S22-3409

3 SIZES 125mm S22-3417 S22-3418 150mm 175mm S22-3419

3 SIZES 125mm S22-3420 150mm S22-3421 175mm S22-3422

3 SIZES 125mm S22-3423 S22-3424 150mm 175mm S22-3425

3 SIZES -125mm S22-3426 S22-3427 150mm 175mm S22-3428