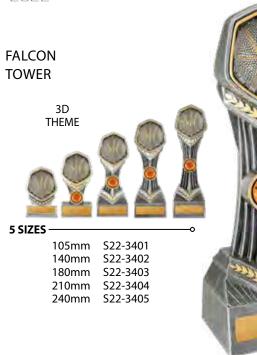

170mm

S22-3409

3 SIZES 125mm S22-3417 S22-3418 150mm 175mm S22-3419

3 SIZES 125mm S22-3420 150mm S22-3421 175mm S22-3422

3 SIZES 125mm S22-3423 S22-3424 150mm 175mm S22-3425

3 SIZES -125mm S22-3426 S22-3427 150mm 175mm S22-3428