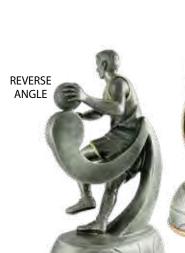

## **CURVE BALL SERIES**

120mm 647-7A 140mm 647-7B 647-7C 155mm

3 SIZES

120mm 633-7A 140mm 633-7B 155mm 633-7C

**DOUBLE** LIGHTNING STRIKE SERIES

3 SIZES

100mm 649-7A 120mm 649-7B 649-7C 140mm

3 SIZES