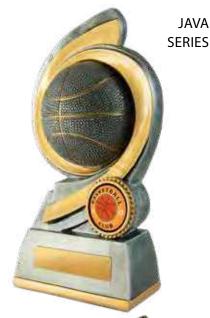

170mm

S22-3409



3 SIZES 125mm S22-3417 S22-3418 150mm 175mm S22-3419



3 SIZES 125mm S22-3420 150mm S22-3421 175mm S22-3422



3 SIZES 125mm S22-3423 S22-3424 150mm 175mm S22-3425



3 SIZES -125mm S22-3426 S22-3427 150mm 175mm S22-3428



2D











6 SIZES

125mm 1001-7A 150mm 1001-7B 175mm 1001-7C 200mm 1001-7D 225mm 1001-7E 250mm 1001-7F





3 SIZES

120mm 1003-7A 140mm 1003-7B 155mm 1003-7C



MULTIPLE ANGLES



3 SIZES

120mm 632-7A 140mm 632-7B 155mm 632-7C





3 SIZES

120mm 1002-7A 140mm 1002-7B 155mm 1002-7C











## **CURVE BALL SERIES**



120mm 647-7A 140mm 647-7B 647-7C 155mm







3 SIZES

120mm 633-7A 140mm 633-7B 155mm 633-7C





**DOUBLE** LIGHTNING STRIKE SERIES



3 SIZES

100mm 649-7A 120mm 649-7B 649-7C 140mm





3 SIZES

100mm 634-7A 120mm 634-7B 634-7C 140mm

> LITTLE **STAR SERIES**









Ball not



765-7 130mm











## **MEGASTAR SERIES**



4 SIZES - Female

125mm 658-7FA 150mm 658-7FB 175mm 658-7FC 200mm 658-7FD











4 SIZES - Male —

125mm 658-7MA 150mm 658-7MB 175mm 658-7MC 200mm 658-7MD

## COLOURED GLASS FOR LASER - (GIFT BOXED)









| 3 SIZES — |          | <b>—</b> |
|-----------|----------|----------|
| 150mm     | 1268-1BU |          |

180mm 1268-2BU 205mm 1268-3BU 150mm 1268-1BK 180mm