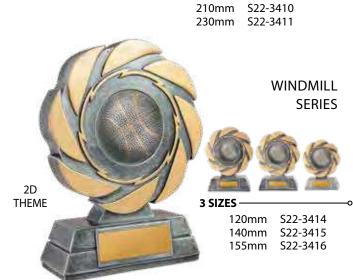

170mm

S22-3409

3 SIZES 125mm S22-3417 S22-3418 150mm 175mm S22-3419

3 SIZES 125mm S22-3420 150mm S22-3421 175mm S22-3422

3 SIZES 125mm S22-3423 S22-3424 150mm 175mm S22-3425

3 SIZES -125mm S22-3426 S22-3427 150mm 175mm S22-3428