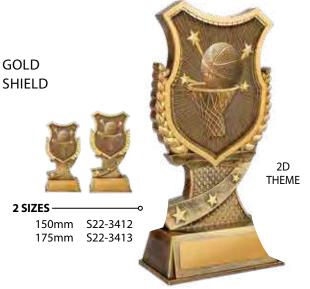

170mm

S22-3409



3 SIZES 125mm S22-3417 S22-3418 150mm 175mm S22-3419



3 SIZES 125mm S22-3420 150mm S22-3421 175mm S22-3422



3 SIZES 125mm S22-3423 S22-3424 150mm 175mm S22-3425



3 SIZES -125mm S22-3426 S22-3427 150mm 175mm S22-3428



2D











6 SIZES

125mm 1001-7A 150mm 1001-7B 175mm 1001-7C 200mm 1001-7D 225mm 1001-7E 250mm 1001-7F





3 SIZES

120mm 1003-7A 140mm 1003-7B 155mm 1003-7C



MULTIPLE ANGLES



3 SIZES

120mm 632-7A 140mm 632-7B 155mm 632-7C





3 SIZES

120mm 1002-7A 140mm 1002-7B 155mm 1002-7C











## **CURVE BALL SERIES**



120mm 647-7A 140mm 647-7B 647-7C 155mm







3 SIZES

120mm 633-7A 140mm 633-7B 155mm 633-7C





**DOUBLE** LIGHTNING STRIKE SERIES



3 SIZES

100mm 649-7A 120mm 649-7B 649-7C 140mm





3 SIZES

100mm 634-7A 120mm 634-7B